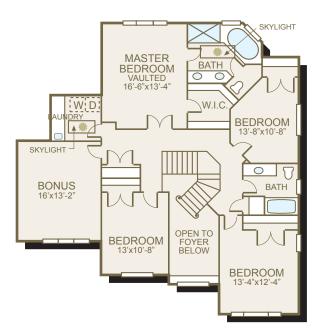

## **SHEFFIELD**®



Sq Ft: 2,925

Bedrooms: 4

Bathrooms: 2.5

Garage: 4 car

In a continuous effort to improve its products, Norris Homes reserves the right at its sole discretion to make changes to maps, plans, specifications, materials, features and colors without notice. All marketing materials are examples, are not to scale and not deemed a warranty of any kind. Square footages are approximate. Specifications may vary amongst home collections and models. Prices and availability subject to change without notice. As of 9/29/2008.





MAIN FLOOR

**UPPER FLOOR** 

## **FEATURE HIGHLIGHTS**

- Large base molding and crown molding in all formal areas
- Exposed aggregate patio, deck if grade does not allow patio
- 30 year architectural composition roofing
- Complementing hardwood floors

- Wood wrapped windows
- Shadow box wainscot
- Rounded corners throughout
- Recessed can lighting in many rooms
- 7 phone and 7 cable jacks

- All interior doors painted 6 panel masonite with glass in pantry door in kitchen
- Raised arch panel cabinets
- Pre-plumbed for central vacuum system
- Pre-wired for security system and garage door opener(s)

Where Dreams Are Built



www.norrishomesinc.com