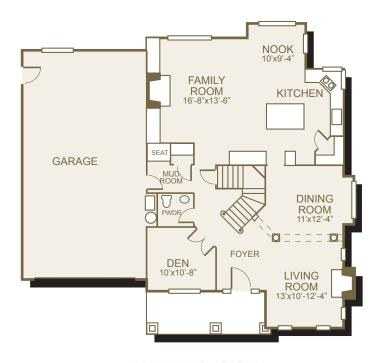

## **SHEFFIELD**®



Sq Ft: 2,925

Bedrooms: 4

Bathrooms: 2.5

Garage: 4 car

In a continuous effort to improve its products, Norris Homes reserves the right at its sole discretion to make changes to maps, plans, specifications, materials, features and colors without notice. All marketing materials are examples, are not to scale and not deemed a warranty of any kind. Square footages are approximate. Specifications may vary amongst home collections and models. Prices and availability subject to change without notice. As of 9/29/2008.





MAIN FLOOR

**UPPER FLOOR** 

## **FEATURE HIGHLIGHTS**

- Large base molding and crown molding in all formal areas
- Exposed aggregate patio, deck if grade does not allow patio
- 30 year architectural composition roofing
- Complementing hardwood floors

- Wood wrapped windows
- Shadow box wainscot
- Rounded corners throughout
- Recessed can lighting in many rooms
- 7 phone and 7 cable jacks

- All interior doors painted 6 panel masonite with glass in pantry door in kitchen
- Raised arch panel cabinets
- Pre-plumbed for central vacuum system
- Pre-wired for security system and garage door opener(s)

Where Dreams Are Built



www.norrishomesinc.com